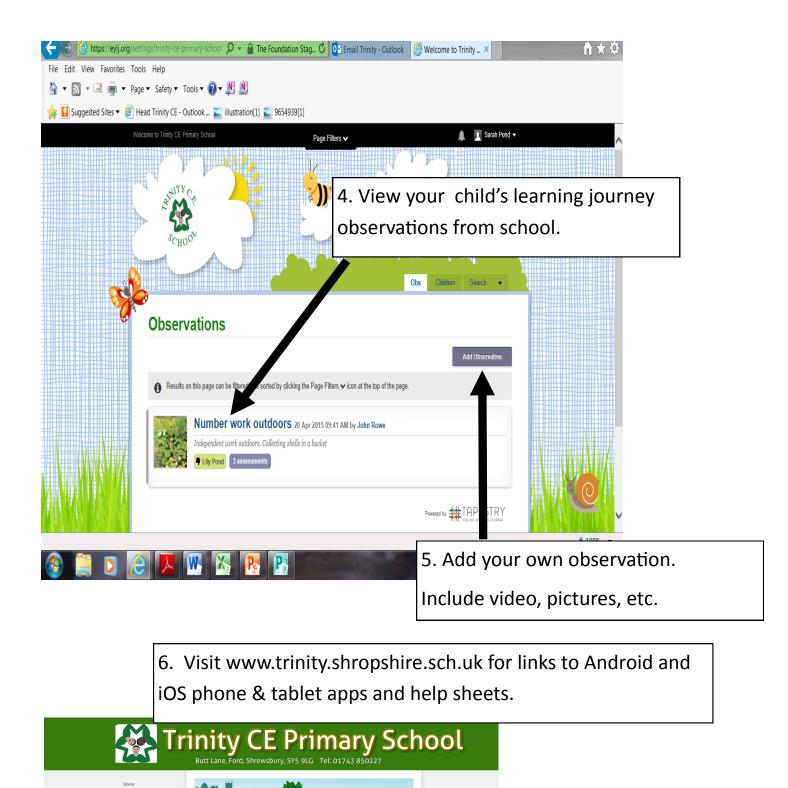

# <u>Getting started with</u> <u>Tapestry</u>

1. Ensure we have your email address.

2. Wait for the email to set up your tapestry account.

Link on the link in the email to create
a 6 character password and choose a PIN
to enable to you access tapestry on
smartphones and tablets.

7. Please get in touch with school if you have any problems/questions.

Tapestry: Online learning journey for the Early Years Foundation

Stage