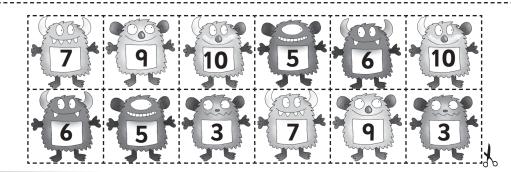

## What to do

- Ask your child to cut the trolls from the sheet and arrange them into matching number pairs.
- They look at each pair in turn, and match them to the troll cave showing their answer. For example, the two number '5' trolls will match the '10' cave.
- They glue the trolls into place either side of the troll cave and complete the addition double calculation underneath, e.g. 5 + 5 = 10.