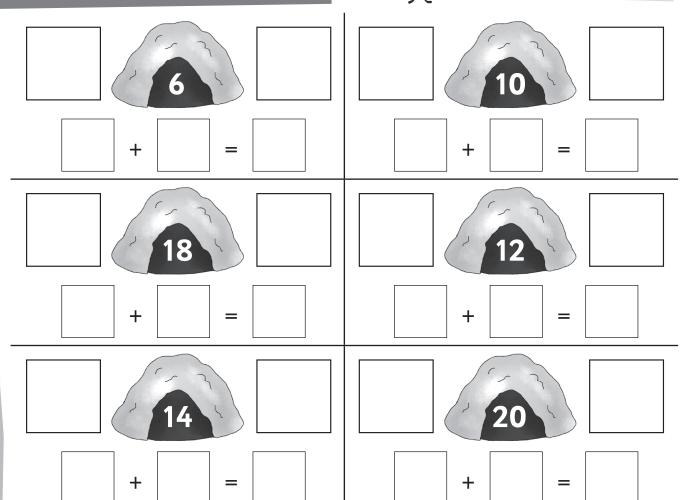

## Double troll trouble

Recall doubles of numbers to 10

## What to do

- Ask your child to cut the trolls from the sheet and arrange them into matching number pairs.
- They look at each pair in turn, and match them to the troll cave showing their answer. For example, the two number '5' trolls will match the '10' cave.
- They glue the trolls into place either side of the troll cave and complete the addition double calculation underneath, e.g. 5 + 5 = 10.